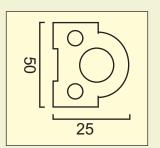

## Installation Method

Using General Machine Tools Can Be Cutting, Sawing And Planing, 995 Structural Adhesive, Glue, Such as Marble Can Make Stickup And Firm And Quick Construction...

**SD-02** 

**SD-03** 