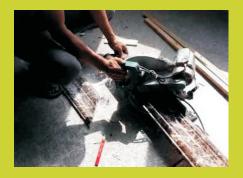

## Installation Method

Using General Machine Tools Can Be Cutting, Sawing And Planing, 995 Structural Adhesive, Glue, Such as Marble Can Make Stickup And Firm And Quick Construction...

**SD-02** 

**SD-03** 