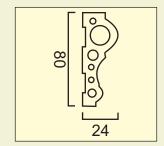

## Installation Method

Using General Machine Tools Can Be Cutting, Sawing And Planing, 995 Structural Adhesive, Glue, Such as Marble Can Make Stickup And Firm And Quick Construction...

**SD-02** 

**SD-03** 