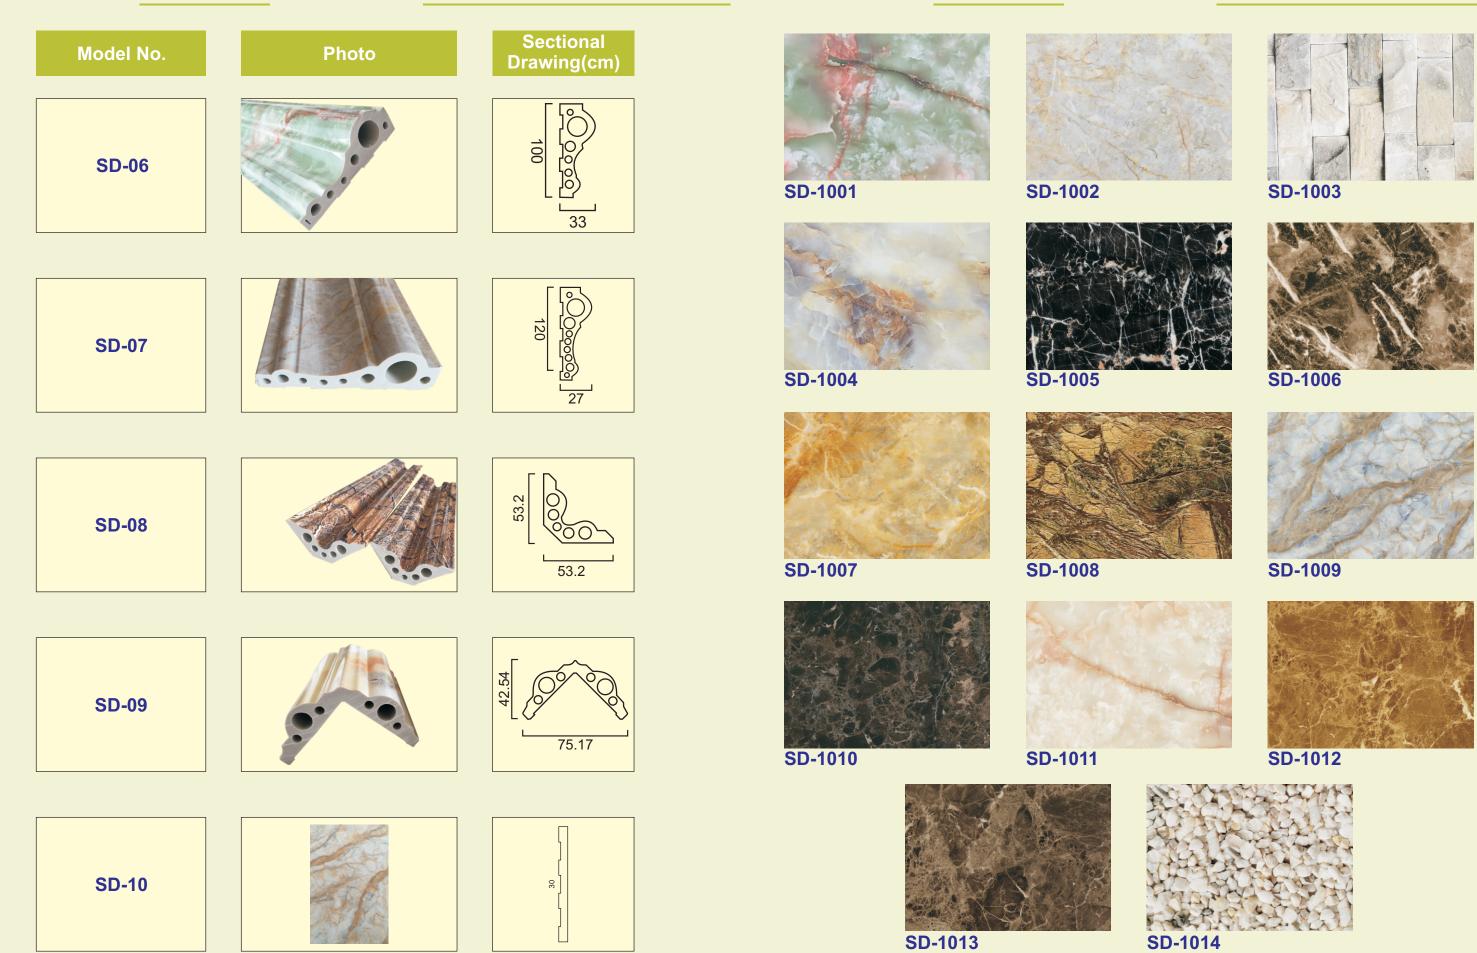

## Installation Method

Using General Machine Tools Can Be Cutting, Sawing And Planing, 995 Structural Adhesive, Glue, Such as Marble Can Make Stickup And Firm And Quick Construction...

**SD-02** 

**SD-03** 

**SD-04** 

**SD-05** 

Page 6

Sunshine