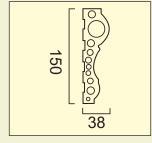

## Installation Method

Using General Machine Tools Can Be Cutting, Sawing And Planing, 995 Structural Adhesive, Glue, Such as Marble Can Make Stickup And Firm And Quick Construction...

**SD-02** 

**SD-03** 