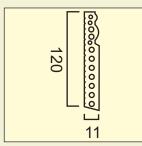

## Installation Method

Using General Machine Tools Can Be Cutting, Sawing And Planing, 995 Structural Adhesive, Glue, Such as Marble Can Make Stickup And Firm And Quick Construction...

**SD-02** 

**SD-03** 