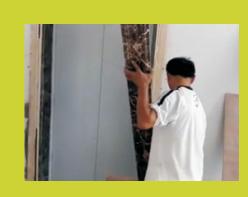

## Installation Method

Using General Machine Tools Can Be Cutting, Sawing And Planing, 995 Structural Adhesive, Glue, Such as Marble Can Make Stickup And Firm And Quick Construction...

**SD-02** 

**SD-03** 