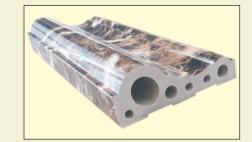

## Installation Method

Using General Machine Tools Can Be Cutting, Sawing And Planing, 995 Structural Adhesive, Glue, Such as Marble Can Make Stickup And Firm And Quick Construction...

**SD-02** 

**SD-03** 