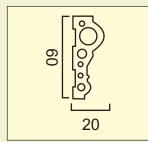

## Installation Method

Using General Machine Tools Can Be Cutting, Sawing And Planing, 995 Structural Adhesive, Glue, Such as Marble Can Make Stickup And Firm And Quick Construction...

**SD-02** 

**SD-03** 