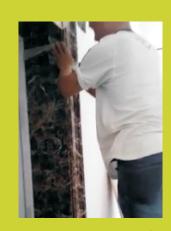

## Installation Method

Using General Machine Tools Can Be Cutting, Sawing And Planing, 995 Structural Adhesive, Glue, Such as Marble Can Make Stickup And Firm And Quick Construction...

**SD-02** 

**SD-03** 